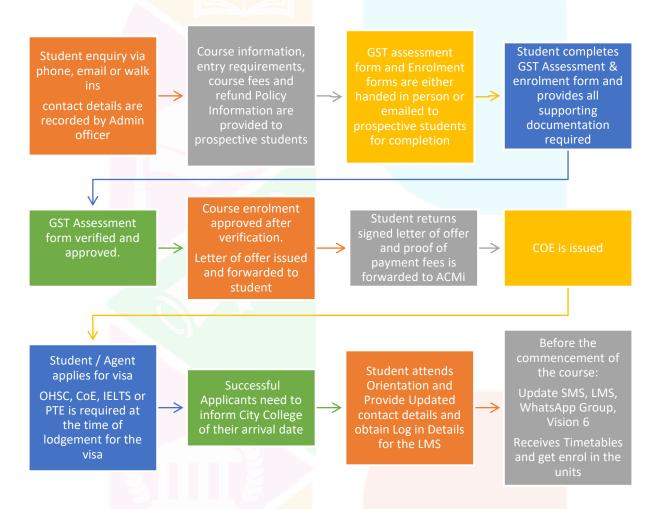

# STUDENT ENROLMENT PROCESS

Welcome to our beautiful State of Perth, Western Australia where you have chosen to study with us at City College. Before we share all the wonderful stories about life and living in Perth, we want to take this time to guide you through our enrolment process!

HERE'S HOW YOU CAN ENROL!!

# **UNDERSTAND VISA AND COURSE ENTRY REQUIREMENTS**

The first thing you need to do is consider which course(s) will best help you achieve your life and career goals, and then check and ensure that you meet each of the terms and conditions of your course entry and visa requirements. For our courses, you must have completed 12 years of education, and you will need to achieve a minimum score of 6.0 on your IELTS, 50 on your PTE (Academic), or an equivalent score. If onshore students lack valid IELTS or PTE scores, City College will organize an LLN test for them.

#### CHOOSE YOUR COURSE AND ENROL

Once you have confirmed your chosen course(s), you will need to fill in and submit the City College Enrolment Application Form. Ensure that you include certified copies of all necessary documentation and supporting evidence, such as a notarized copy of your passport, academic qualifications, English/academic proficiency levels, birth certificate, marriage certificate, and ID card from your country. Additionally, include active CoEs, OSHC evidence, and for offshore students, the GST form and Medium of Instruction Certificate.

#### **CONFIRMATION OF ENROLMENT AND OSHC**

If you are accepted into the course, you will receive a formal Letter of Offer and a written Student Acceptance Agreement, which you will need to complete, sign, and return to City College. If you accept the enrolment offer, you may also be required to complete an LLN test (depending on specific cases). Upon receiving your Student Acceptance Agreement, your payment confirmation (receipt) for the first term's tuition fees, a copy of your OSHC policy information, and, if applicable, your positive LLN test results, City College will issue you a Confirmation of Enrolment (CoE).

## **APPLY FOR YOUR STUDENT VISA**

Compile all the documents required to lodge your student visa. You may engage an agent to lodge the visa for you, or you may lodge it yourself, either in person or online. Processing times may vary, so we recommend lodging your student visa application as soon as you receive your CoE.

## START ORGANISING YOUR FLIGHT AND MOVE TO PERTH!

Once your student visa is granted, you can start planning your move to Perth. Your City College Student International Handbook contains useful information and links to assist you with your preparations and trip. You will need to advise us of your flight details at least one week prior to your expected arrival in Perth.